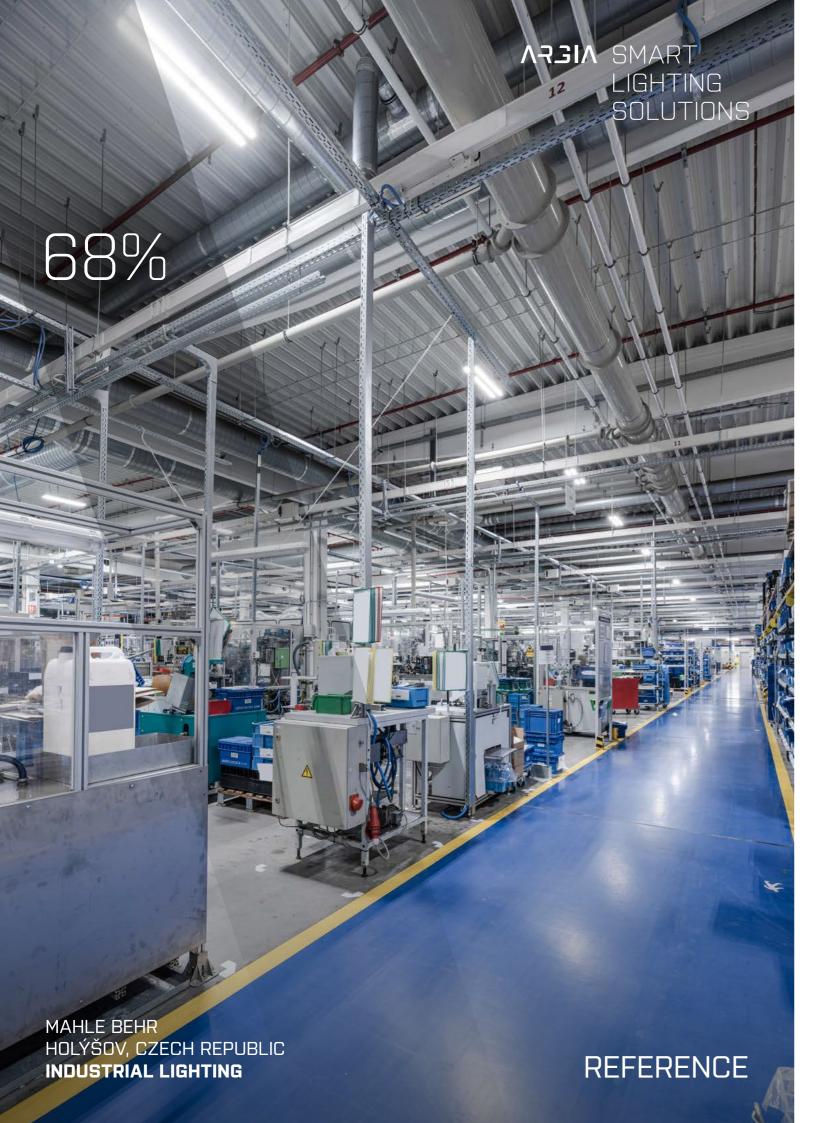

For the manufacturer of passenger and truck components, MAHLE Behr Holýšov s.r.o., we have realized replacement of obsolete fluorescent lamps in the production hall for new modern LED luminaires. The installation was in full

operation without interruption within 3 days. Everything was delivered in time, in perfect quality and full of customer requirements. Customer's total operating costs reduced by 68% with high illumination level of 500 lux.