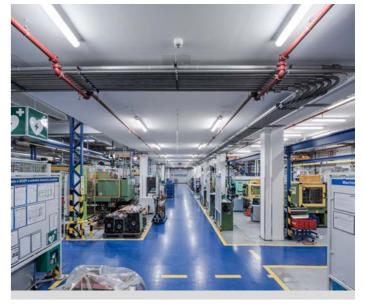

For the manufacturer of passenger and truck components, MAHLE Behr Holýšov s.r.o., we have realized replacement of obsolete fluorescent lamps in the production hall for new modern LED luminaires. The installation was in full

operation without interruption within 3 days. Everything was delivered in time, in perfect quality and full of customer requirements. Customer's total operating costs reduced by 68% with high illumination level of 500 lux.