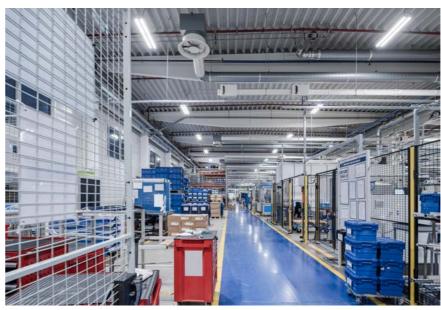

For the manufacturer of passenger and truck components, MAHLE Behr Holýšov s.r.o., we have realized replacement of obsolete fluorescent lamps in the production hall for new modern LED luminaires. The installation was in full

operation without interruption within 3 days. Everything was delivered in time, in perfect quality and full of customer requirements. Customer's total operating costs reduced by 68% with high illumination level of 500 lux.